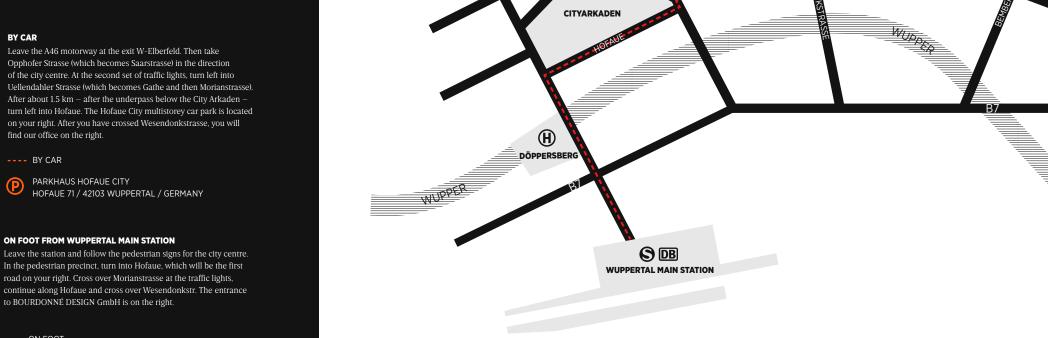

## BY CAR

Opphofer Strasse (which becomes Saarstrasse) in the direction of the city centre. At the second set of traffic lights, turn left into Uellendahler Strasse (which becomes Gathe and then Morianstrasse). After about 1.5 km - after the underpass below the City Arkaden turn left into Hofaue. The Hofaue City multistorey car park is located on your right. After you have crossed Wesendonkstrasse, you will find our office on the right.

---- BY CAR

HOFAUE 71 / 42103 WUPPERTAL / GERMANY

In the pedestrian precinct, turn into Hofaue, which will be the first road on your right. Cross over Morianstrasse at the traffic lights, continue along Hofaue and cross over Wesendonkstr. The entrance to BOURDONNÉ DESIGN GmbH is on the right.